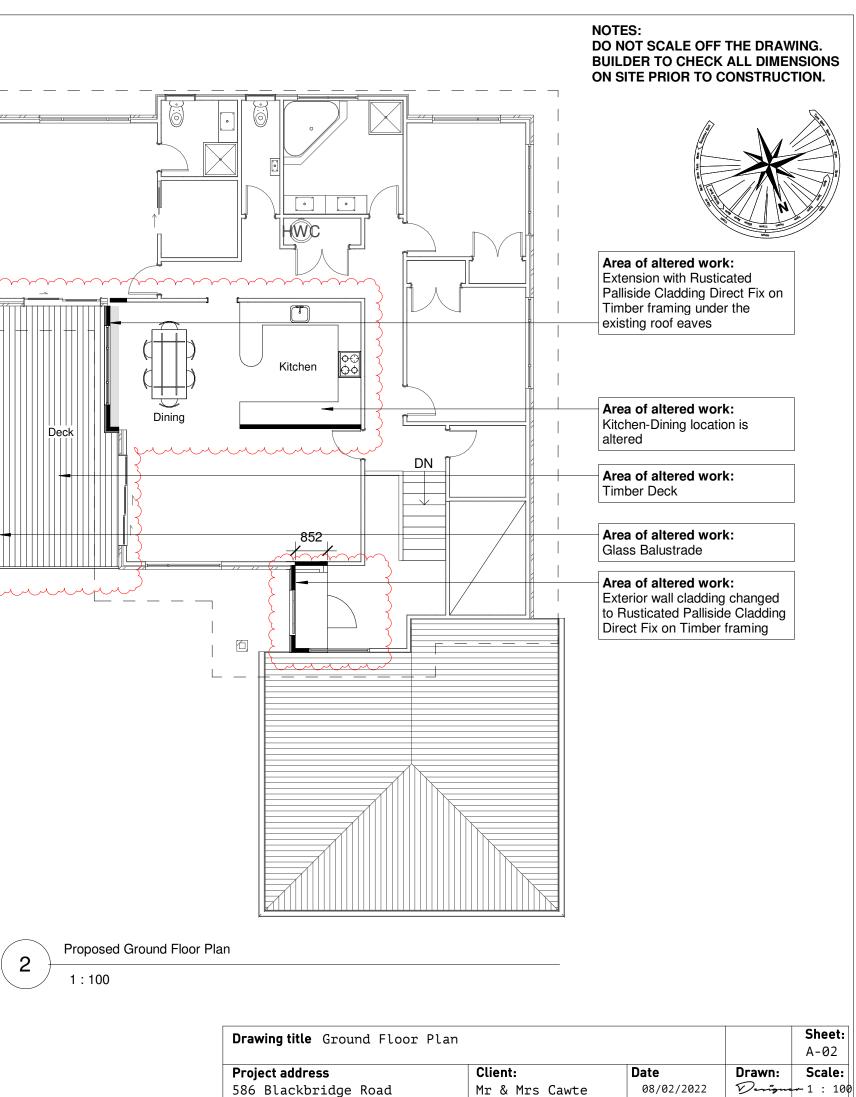

### NOTES: DO NOT SCALE OFF THE DRAWING. **BUILDER TO CHECK ALL DIMENSIONS** ON SITE PRIOR TO CONSTRUCTION.

Area of altered work: Timber Deck

Area of altered work: Exterior wall cladding changed to Rusticated Palliside Cladding Direct Fix on Timber framing

Area of altered work: Glass Balustrade

Area of altered work: Exterior wall offseted in

|                |            |         | Sheet:<br>A-04 |
|----------------|------------|---------|----------------|
| Client:        | Date       | Drawn:  | Scale:         |
| Mr & Mrs Cawte | 08/02/2022 | Denigue | - 1 : 100      |