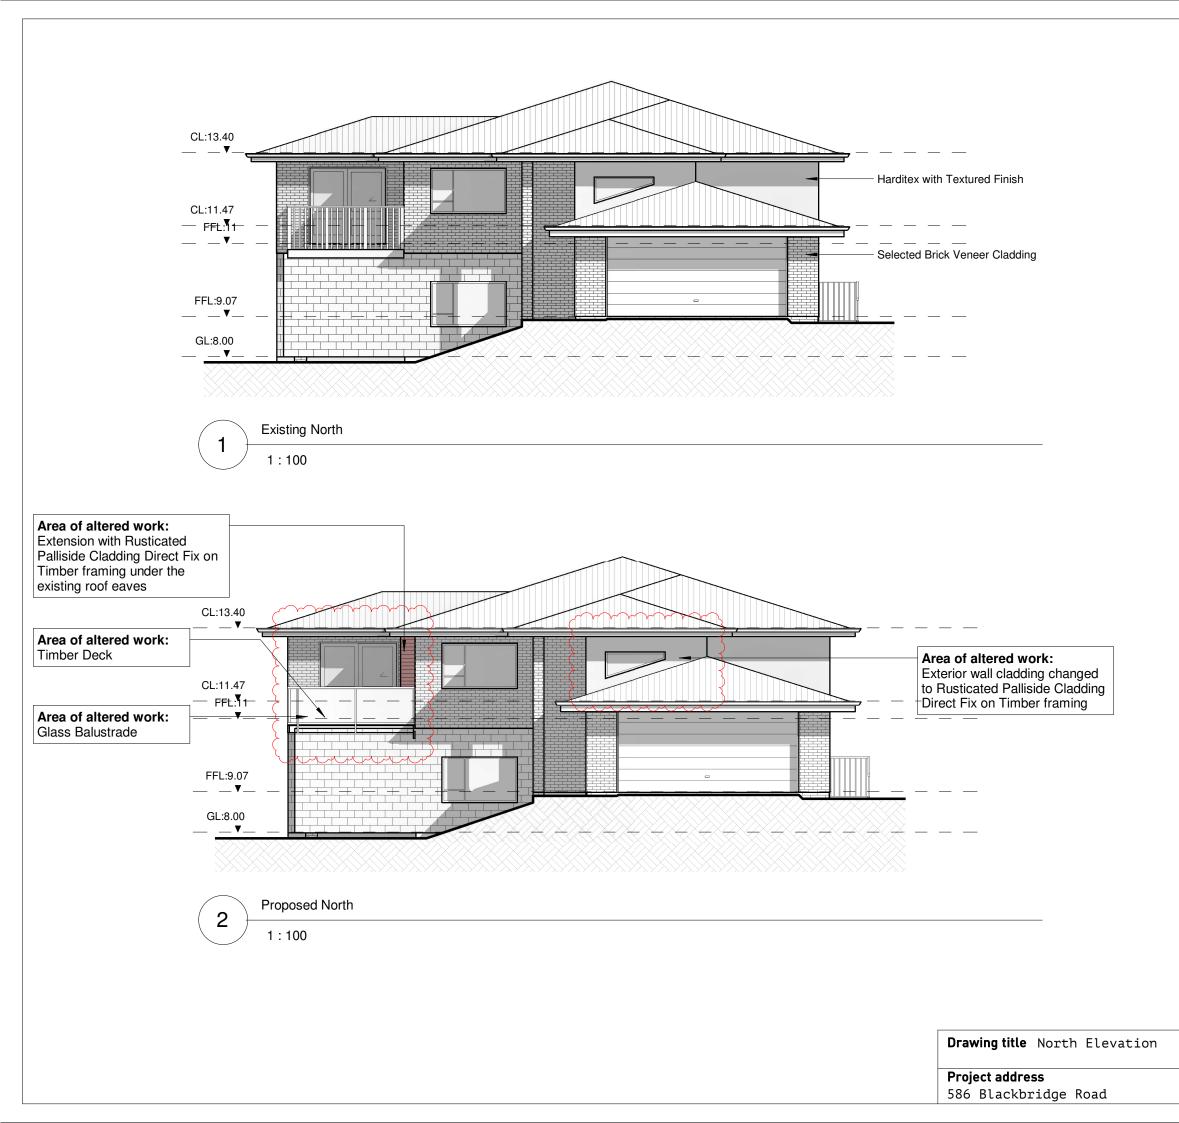

### NOTES: DO NOT SCALE OFF THE DRAWING. **BUILDER TO CHECK ALL DIMENSIONS** ON SITE PRIOR TO CONSTRUCTION.

Area of altered work: Timber Deck

Area of altered work: Exterior wall cladding changed to Rusticated Palliside Cladding Direct Fix on Timber framing

Area of altered work: Glass Balustrade

Area of altered work: Exterior wall offseted in

|                |            |         | Sheet:<br>A-04 |
|----------------|------------|---------|----------------|
| Client:        | Date       | Drawn:  | Scale:         |
| Mr & Mrs Cawte | 08/02/2022 | Denigue | - 1 : 100      |

### NOTES: DO NOT SCALE OFF THE DRAWING. **BUILDER TO CHECK ALL DIMENSIONS** ON SITE PRIOR TO CONSTRUCTION.

|                |            |         | Sheet:<br>A-05 |
|----------------|------------|---------|----------------|
| Client:        | Date       | Drawn:  | Scale:         |
| Mr & Mrs Cawte | 08/02/2022 | Denigue | 1 : 100        |