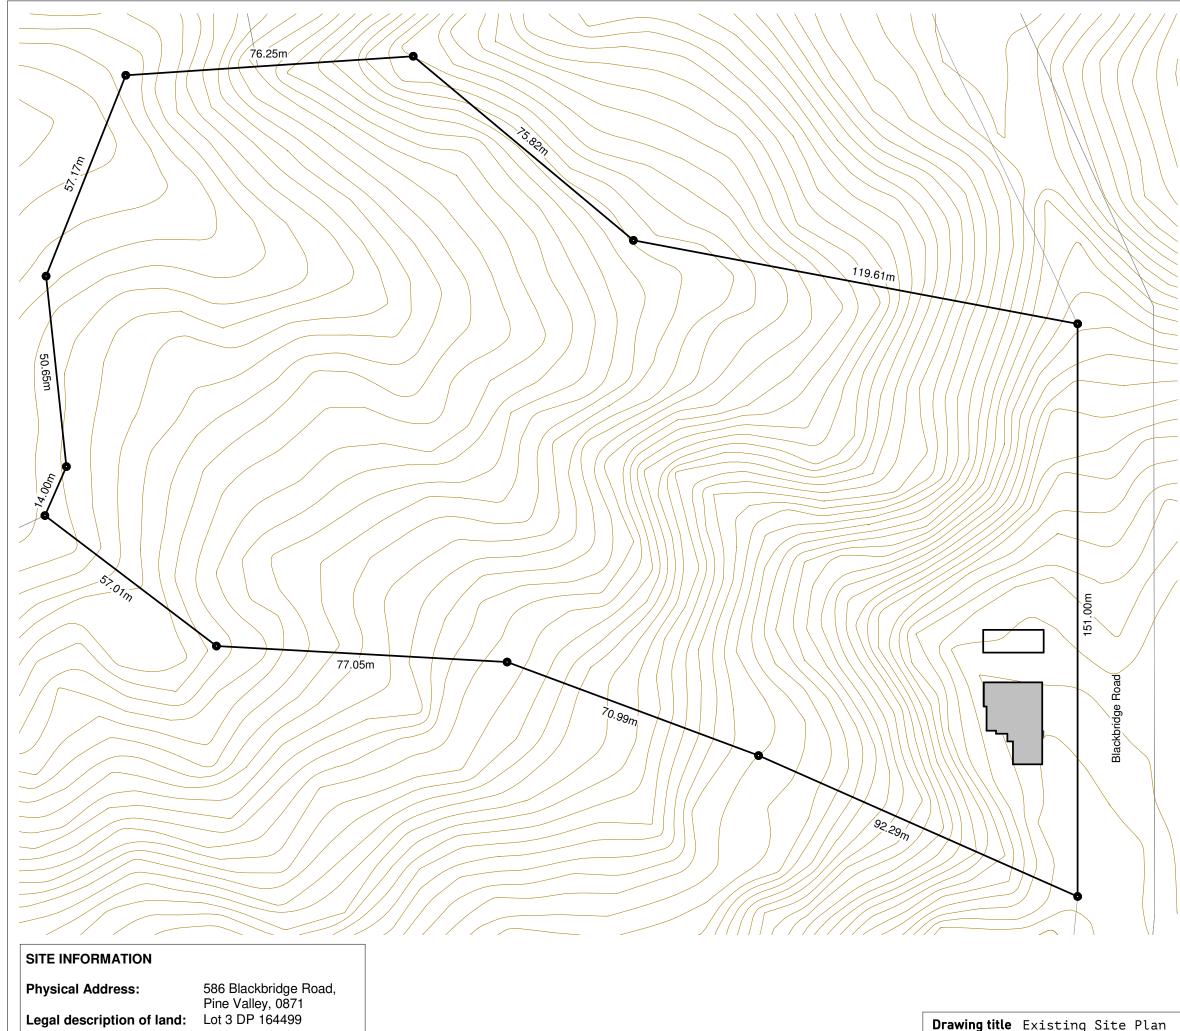

|                            | Pine Valley, 0871        |  |
|----------------------------|--------------------------|--|
| Legal description of land: | Lot 3 DP 164499          |  |
| Zone:                      | Rural - Mixed Rural Zone |  |
| Site Area:                 | 37637 m²                 |  |

Drawing title Existing Site Plan

Project address 586 Blackbridge Road

## NOTES: DO NOT SCALE OFF THE DRAWING. BUILDER TO CHECK ALL DIMENSIONS ON SITE PRIOR TO CONSTRUCTION.

| 1 |                |            |         | Sheet:<br>A-01 |
|---|----------------|------------|---------|----------------|
|   | Client:        | Date       | Drawn:  | Scale:         |
|   | Mr & Mrs Cawte | 08/02/2022 | Denigue | 1 : 1000       |