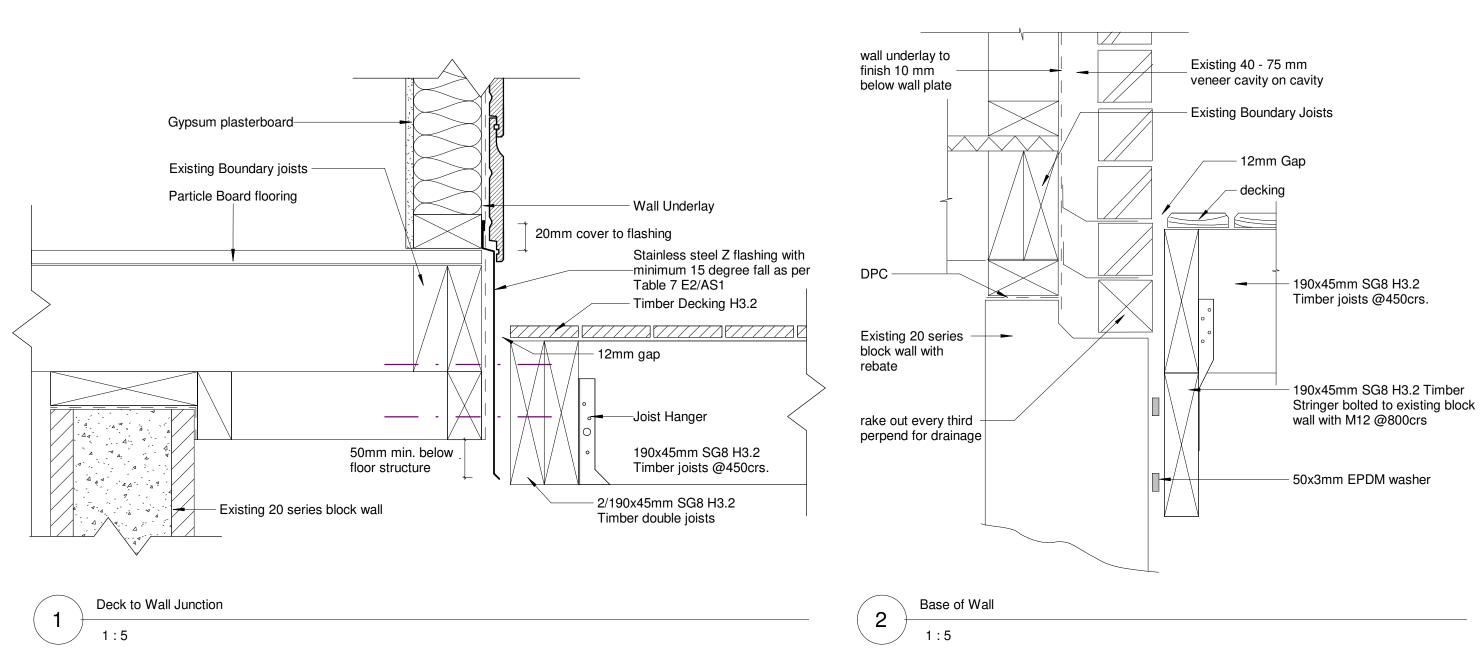

| Drawing title Deta: | il | .s |
|---------------------|----|----|
|---------------------|----|----|

Project address 586 Blackbridge Road

### NOTES: DO NOT SCALE OFF THE DRAWING. **BUILDER TO CHECK ALL DIMENSIONS** ON SITE PRIOR TO CONSTRUCTION.

|                |            |         | Sheet:<br>A-07 |
|----------------|------------|---------|----------------|
| Client:        | Date       | Drawn:  | Scale:         |
| Mr & Mrs Cawte | 08/02/2022 | Denigue |                |