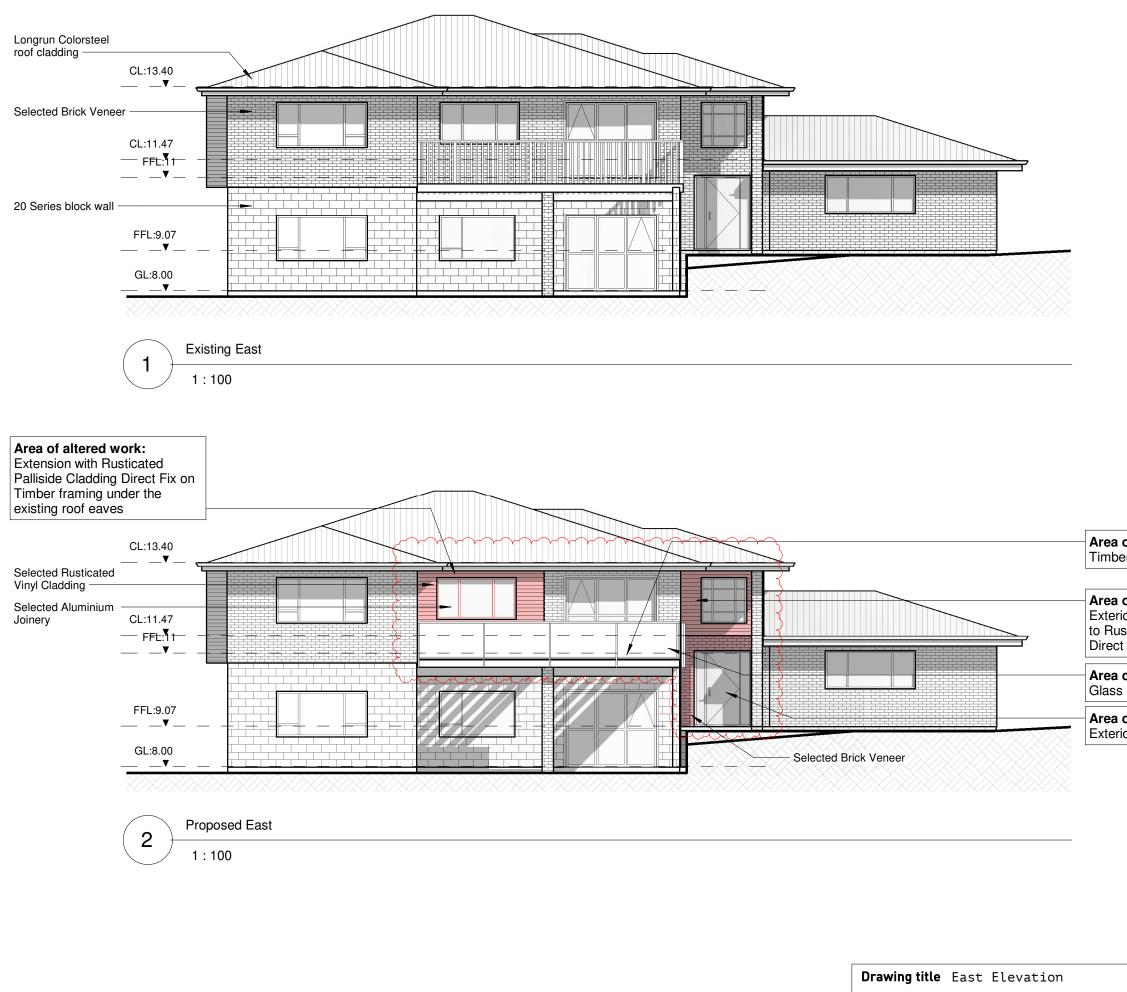

### NOTES: DO NOT SCALE OFF THE DRAWING. **BUILDER TO CHECK ALL DIMENSIONS** ON SITE PRIOR TO CONSTRUCTION.

Area of altered work: Timber Deck

Area of altered work: Exterior wall cladding changed to Rusticated Palliside Cladding Direct Fix on Timber framing

Area of altered work: Glass Balustrade

Area of altered work: Exterior wall offseted in

|                |            |         | Sheet:<br>A-04 |
|----------------|------------|---------|----------------|
| Client:        | Date       | Drawn:  | Scale:         |
| Mr & Mrs Cawte | 08/02/2022 | Denigue | - 1 : 100      |