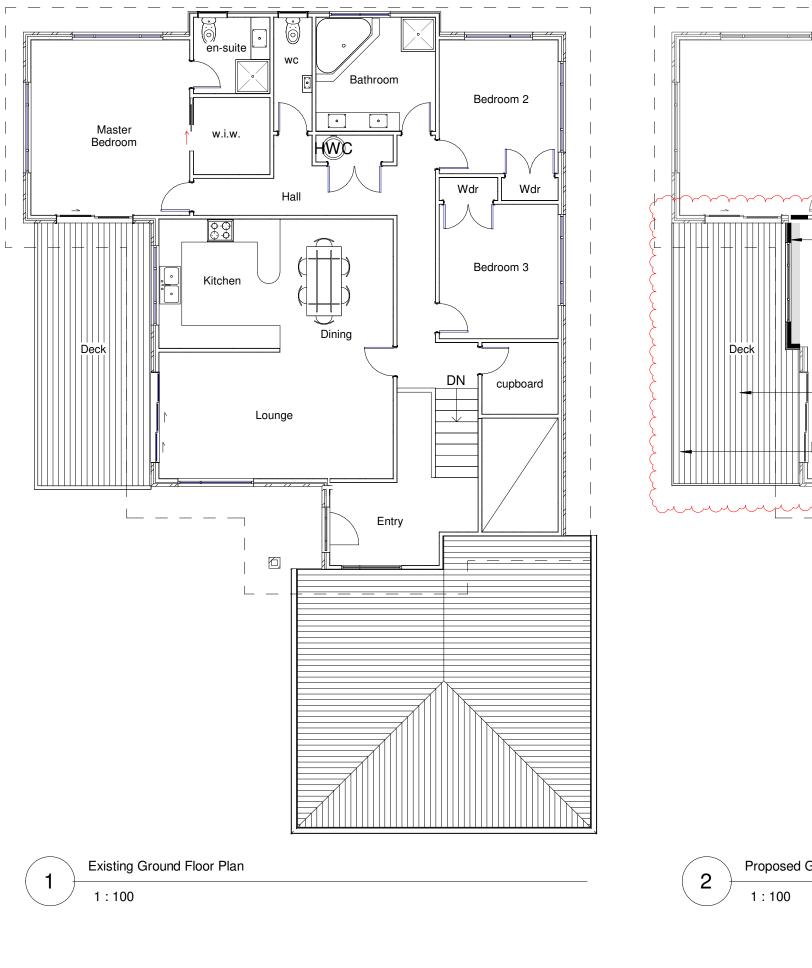

| Mr & Mrs Cawte | 08/02/2022 | Denigue | <i>≁</i> -     |



|                            | Pine Valley, 0871        |  |
|----------------------------|--------------------------|--|
| Legal description of land: | Lot 3 DP 164499          |  |
| Zone:                      | Rural - Mixed Rural Zone |  |
| Site Area:                 | 37637 m²                 |  |

Drawing title Existing Site Plan

Project address 586 Blackbridge Road

## NOTES: DO NOT SCALE OFF THE DRAWING. BUILDER TO CHECK ALL DIMENSIONS ON SITE PRIOR TO CONSTRUCTION.



| 1 |                |            |         | Sheet:<br>A-01 |
|---|----------------|------------|---------|----------------|
|   | Client:        | Date       | Drawn:  | Scale:         |
|   | Mr & Mrs Cawte | 08/02/2022 | Denigue | 1 : 1000       |





586 Blackbridge Road





| Proj | ect address |      |  |
|------|-------------|------|--|
| 586  | Blackbridge | Road |  |

### NOTES: DO NOT SCALE OFF THE DRAWING. **BUILDER TO CHECK ALL DIMENSIONS** ON SITE PRIOR TO CONSTRUCTION.

Area of altered work: Timber Deck

Area of altered work: Exterior wall cladding changed to Rusticated Palliside Cladding Direct Fix on Timber framing

Area of altered work: Glass Balustrade

Area of altered work: Exterior wall offseted in

|                |            |         | Sheet:<br>A-04 |
|----------------|------------|---------|----------------|
| Client:        | Date       | Drawn:  | Scale:         |
| Mr & Mrs Cawte | 08/02/2022 | Denigue | - 1 : 100      |



### NOTES: DO NOT SCALE OFF THE DRAWING. **BUILDER TO CHECK ALL DIMENSIONS** ON SI