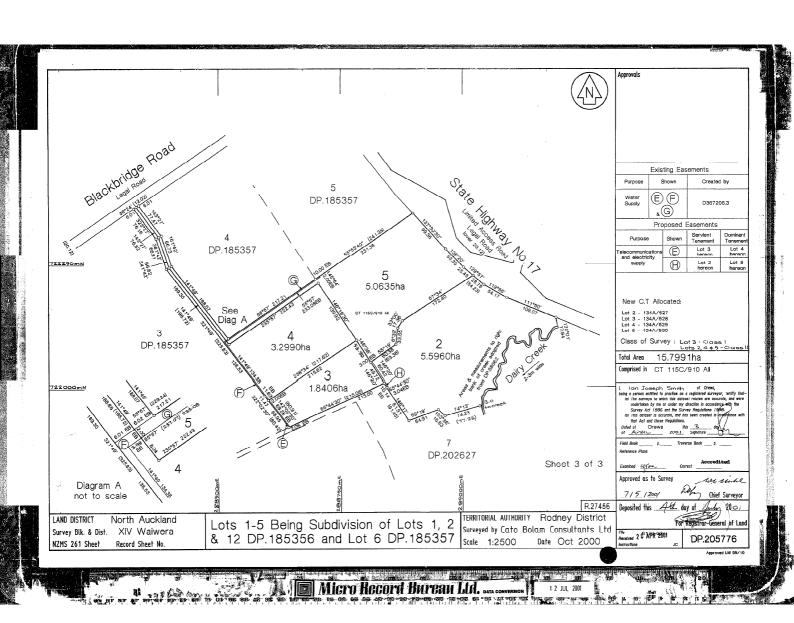

## **Prior References**

NA115C/910

Fee Simple Estate

3.2990 hectares more or less Area Legal Description Lot 4 Deposited Plan 205776

**Registered Owners** 

Ken Kwang Chow and You Yin Yan Chow

## Interests

Subject to a water supply right over part marked F on DP 205776 specified in Easement Certificate D258242.12 produced 2.4.1998 at 11.32 and entered 28.9.1998 at 10.12 am

The easements specified in Easement Certificate D258242.12 are subject to Section 243 (a) Resource Management Act 1991

Appurtenant hereto is a right of way and to power and telephone rights specified in Easement Certificate D518677.5 - produced 28.6.2000 at 12.43 pm and entered 23.8.2000 at 9.00 am

Appurtenant hereto are telecommunications and electricity supply rights specified in Easement Certificate D615747.6 - produced 22.6.2001 at 3.58 pm and entered 4.7.2001 at 3.31 pm

Land Covenant in Transfer 5682746.1 - 6.8.2003 at 9:00 am

Fencing Covenant in Transfer 5682746.1 - 6.8.2003 at 9:00 am

7304585.1 Mortgage to ASB Bank Limited - 3.4.2007 at 1:39 pm

10600172.6 Variation of Mortgage 7304585.1 - 21.10.2016 at 4:10 pm