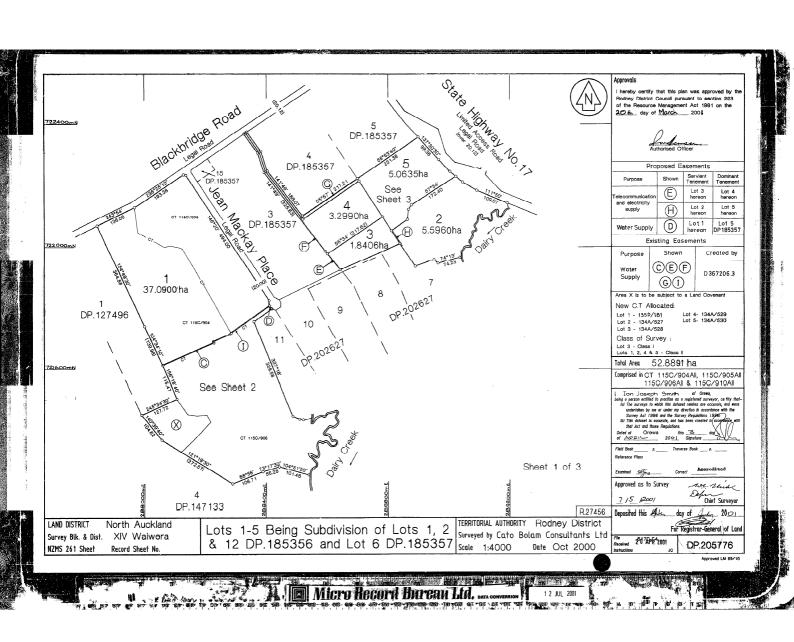

## **Prior References**

NA115C/910

Fee Simple Estate

3.2990 hectares more or less Area Legal Description Lot 4 Deposited Plan 205776

**Registered Owners** 

Ken Kwang Chow and You Yin Yan Chow

## Interests

Subject to a water supply right over part marked F on DP 205776 specified in Easement Certificate D258242.12 produced 2.4.1998 at 11.32 and entered 28.9.1998 at 10.12 am

The easements specified in Easement Certificate D258242.12 are subject to Section 243 (a) Resource Management Act 1991

Appurtenant hereto is a right of way and to power and telephone rights specified in Easement Certificate D518677.5 - produced 28.6.2000 at 12.43 pm and entered 23.8.2000 at 9.00 am

Appurtenant hereto are telecommunications and electricity supply rights specified in Easement Certificate D615747.6 - produced 22.6.2001 at 3.58 pm and entered 4.7.2001 at 3.31 pm

Land Covenant in Transfer 5682746.1 - 6.8.2003 at 9:00 am

Fencing Covenant in Transfer 5682746.1 - 6.8.2003 at 9:00 am

7304585.1 Mortgage to ASB Bank Limited - 3.4.2007 at 1:39 pm

10600172.6 Variation of Mortgage 7304585.1 - 21.10.2016 at 4:10 pm