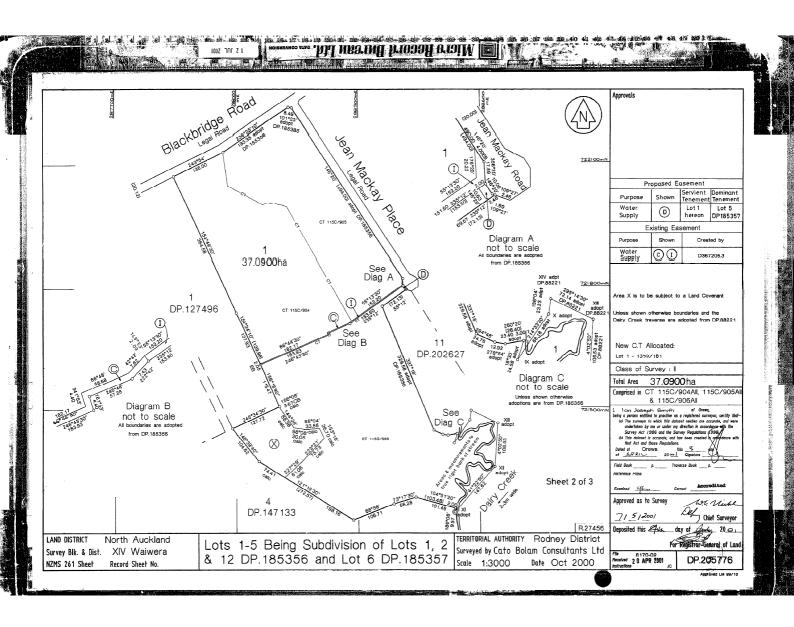

## **Prior References**

NA115C/910

Fee Simple Estate

3.2990 hectares more or less Area Legal Description Lot 4 Deposited Plan 205776

**Registered Owners** 

Ken Kwang Chow and You Yin Yan Chow

## Interests

Subject to a water supply right over part marked F on DP 205776 specified in Easement Certificate D258242.12 produced 2.4.1998 at 11.32 and entered 28.9.1998 at 10.12 am

The easements specified in Easement Certificate D258242.12 are subject to Section 243 (a) Resource Management Act 1991

Appurtenant hereto is a right of way and to power and telephone rights specified in Easement Certificate D518677.5 - produced 28.6.2000 at 12.43 pm and entered 23.8.2000 at 9.00 am

Appurtenant hereto are telecommunications and electricity supply rights specified in Easement Certificate D615747.6 - produced 22.6.2001 at 3.58 pm and entered 4.7.2001 at 3.31 pm

Land Covenant in Transfer 5682746.1 - 6.8.2003 at 9:00 am

Fencing Covenant in Transfer 5682746.1 - 6.8.2003 at 9:00 am

7304585.1 Mortgage to ASB Bank Limited - 3.4.2007 at 1:39 pm

10600172.6 Variation of Mortgage 7304585.1 - 21.10.2016 at 4:10 pm